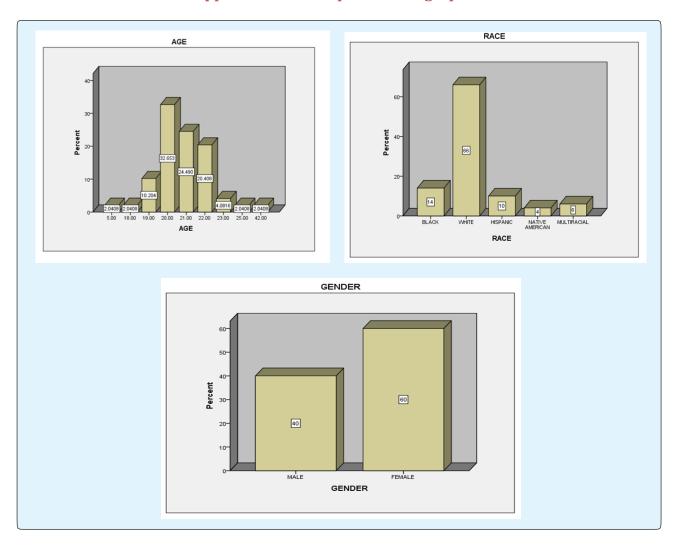

| 6. Rapist    |
|         | •            |

## **Ergonomics International Journal**

| Comments: |              |
|-----------|--------------|
| Image 4   | 1. Teacher   |
|           | 2. Athlete   |
|           | 3. Criminal  |
|           | 4. Golfer    |
|           | 5. Professor |
|           |              |
|           | 6. Rapist    |
| Image 5   |              |
|           | 1. Teacher   |
|           | 2. Athlete   |
|           | 3. Criminal  |
|           | 4. Golfer    |
|           | 5. Professor |
|           | 6. Rapist    |
| Comments: |              |
| Image 6   | 1. Teacher   |
|           | 2. Athlete   |
|           | 3. Criminal  |
|           | 4. Golfer    |
|           | 5. Professor |
|           | 6. Rapist    |

## **Appendix B- Participants Demographics**